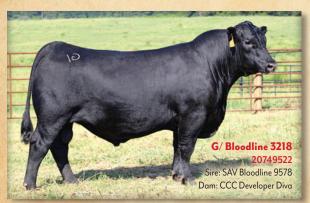

3218 is a phenotypic specimen with structurally sound feet and moderate stature.

Selling:

60 Two-Year-Old Angus Bulls Registered Angus Females Bred Commercial Angus-Influenced Females